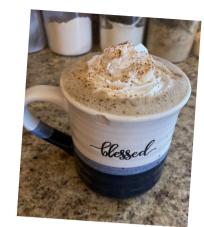

## Eggnog Latte THM Friendly: S

- 10 ounces of your favorite coffee, brewed
- 1/2 cup unsweetened <u>nut milk</u>
- 2 Tbsp. half & half (DF: if needed)
- 1 heaping Tbsp. Protein Powder of choice\*
- 1/4 tsp. sunflower lecithin
- 1 tsp. MCT oil
- 6 droppers full Sweetleaf Vanilla Cream liquid stevia
- 1/4 tsp. nutmeg
- 1 tsp. <u>vanilla extract</u>
- 1 tsp. <u>rum extract</u>

Add all ingredients to the blender and zing them up.

**Hot:** Pour mixture into a mug (at this point if you want it hotter go ahead and pop it in the microwave for about 1 minute or until your heat preference.)

Iced: Pour your coffee mixture over ice.

Top with whipped topping and a sprinkle of nutmeg for a little bit extra.

enJOY!

Note: if you do not have Sweetleaf Vanilla Cream liquid stevia drops you could use 1 Tbsp. <u>Super Sweet</u>.