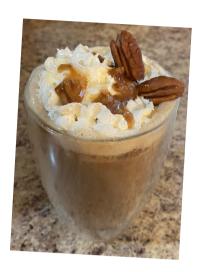

# Pecan Pie Latte

Put some pecan syrup in the bottom of your favorite mug\*.

Pour mixture into a mug (at this point if you want it hotter go ahead and pop it in the microwave for about 1 minute or until your heat preference.)

Top with whipped topping and more pecan syrup.