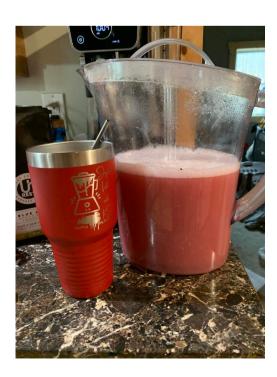

## **PUNCH CONCENTRATE:**

- 1 batch THM Cranberry Wassail, strained and added to a 2 qt. pitcher
- enough water to top off the pitcher
- 1/4 cup Gentle Sweet or 6 tsp. Super Sweet
- 1/4 cup <u>baobab powder</u>
- 2 Tbsp. collagen
- 1 Tbsp. orange extract
- 1 Tbsp. <u>vanilla extract</u>
- 1 Tbsp. raspberry extract
- a pinch of mineral salt

Add all ingredients to the pitcher and stir well. Use an immersion blender if necessary.

## **TO SERVE:**

Fill a glass with ice. Pour over enough concentrate to fill the glass half full. Top with seltzer of choice. Lime is the best!

enJOY!