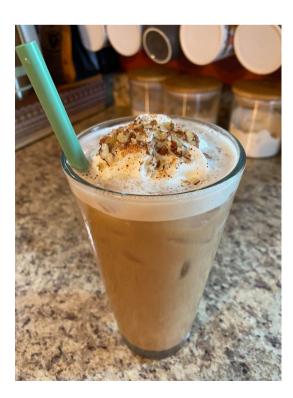

## Banana Bread Iced Coffee

## THM:FP

- 8-12 oz. brewed <u>coffee</u>
- 6 oz. unsweetened <u>nut milk</u>
- 3 droppers full of Sweetleaf Plain Liquid Stevia\*\*
- 1/2 tsp. <u>pecan extract</u>
- 1/2 tsp. <u>banana extract</u>
- 1/2 tsp. <u>cinnamon</u>
- 1/2 tsp. baking powder
- 1/4 tsp. <u>sunflower lecithin</u> (optional)
- 1 tsp. MCT oil
- nutmeg, for garnish
- tiny amount of pecans, chopped, for garnish (optional)

Put all the ingredients (except nutmeg and pecans) in the blender and zing them up.

Add ice to a tall glass and pour the latte blend over it.

Top with whipped topping, nutmeg, and chopped pecans.