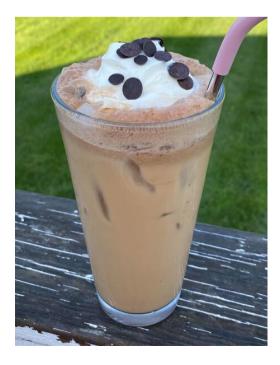

Chocolate Chip Cookie Dough Latte

THM-Friendly: S

- 12 oz. brewed <u>coffee</u>
- 8 oz. unsweetened <u>nut milk</u>
- 2 Tbsp. <u>Swerve Brown</u> (or 2 Tbsp. THM <u>Super Sweet</u> and 1/4 tsp. <u>blackstrap molasses</u>)
- 1/2 Tbsp. heavy cream (or half and half)
- 1 Tbsp. butter
- 1/8 tsp. baking powder
- 1/2 tsp. vanilla extract
- 1/4 tsp. <u>sunflower lecithin</u>
- 1 tsp. <u>integral collagen</u>
- 1 tsp. THM Unflavored Pristine Whey Protein
- 1 Tbsp. stevia-sweetened chocolate chips

Put everything in the blender and blend.

Add ice to your glass and pour the coffee mixture over the ice.

Top with on-plan whipped topping and a few more chocolate chips.

enJOY!