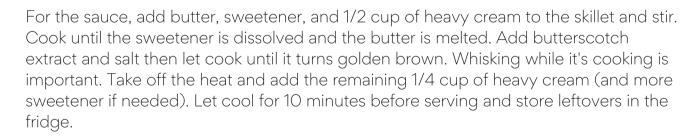

## McNutt's Butter Beer Iced Latte

## (aka Butterscotch Latte) THM-Friendly: S

## Coffee:

- 12 oz. <u>coffee</u>, brewed (your fave)
- 1/4 cup unsweetened <u>nut milk</u>
- 1 Tbsp. THM <u>Super Sweet</u>
- 1 Tbsp. MCT oil (if you are new to MCT, start with 1/2 tsp)
- 1 Tbsp. butter
- a splash of half and half
- 1/4 cup vanilla Pristine Whey Protein
- 1/4 tsp. <u>vanilla extract</u>
- 1/2 tsp. <u>butterscotch extract</u>
- a pinch of mineral salt

Blend.

## **Butterscotch Sauce (multi serve):**

- 1 stick butter (1/2 cup)
- 1/2 cup THM Gentle Sweet
- 3/4 cup heavy cream, divided
- 1/2 tsp. butterscotch extract
- a pinch of mineral salt

Assembly: Drizzle glass with some butterscotch sauce. Add ice. Pour in coffee. Top with sugar-free or fat-free Reddi Wip, if desired, and more sauce.