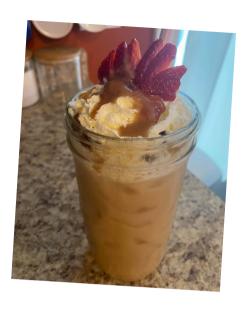

## PB & I Iced Latte

## Latte Ingredients:

- 8 10 oz. brewed coffee, a fruit flavor would be best (<u>Bones</u> Strawberry Cheesecake was used in this latte)
- 4 oz. unsweetened nut milk
- 1 Tbsp. half & half
- 4 droppers full Sweetleaf Berry Liquid Stevia Drops\*
- 1 tsp. peanut butter extract
- 1 tsp. peanut butter
- 3 strawberries (fresh or frozen)
- 1/4 tsp. <u>sunflower lecithin</u>
- 2 Tbsp. THM unflavored <u>Pristine Whey Protein</u> (strawberry would also be great) or <u>Creamy Dreamy Plant Protein</u>
- Peanut Butter Sauce

Put all the ingredients in your blender and zing it up!

Put ice in your glass; add your peanut butter sauce around the sides.

Pour the latte mix over the ice and peanut butter sauce.

Top with whipped topping! For even more decadence add a little jelly and drizzle some pb sauce on the whipped topping.