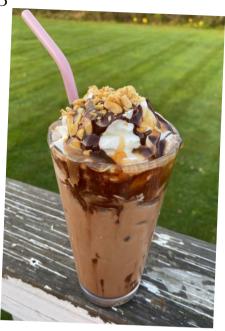

## Snickers Powerhouse Iced Latte

Add ice and pour the latte blend.

Top with whipped topping and more (yes, more) Handy Chocolate Syrup and Caramel Sauce.

## enJOY!

\*\*\* NOTE: If you do not want a powerhouse coffee (for an FP), halve the recipe, use 1 tsp. Unflavored Pristine Whey Protein and leave out the coconut oil/butter/MCT Oil.