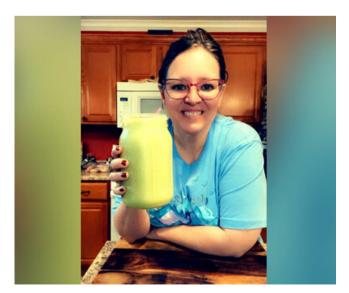

PB Banana Shake

THM-Friendly: E

- 1/2 medium/large banana
- 2 Tbsp. raw whole oats
- 1/4 cup 1% low-fat cottage cheese
- 3/4 cup unsweetened <u>nut milk</u>
- 2 Tbsp.THM vanilla Pristine Whey Protein
- 2 heaping Tbsp.THM Pressed Peanut Flour
- 2 pinches of <u>mineral salt</u>
- 1/4 tsp. each of peanut butter extract and banana extract
- 2 Tbsp.THM <u>Super Sweet</u> (less if you prefer less sweet)
- 1/4 tsp.THM <u>Gluccie (glucomannan powder)</u>
- 1 whole small yellow squash roughly chopped and unpeeled
- 1 large handful of spinach
- 3/4 cup okra (frozen)
- 8 large ice cubes

Add all to a blender and blend until perfectly smooth. This makes a HUGE shake of about 48 ounces. If you prefer less, use 1/2 of summer squash and 1/4 cup okra, and a little less ice.

enJOY!