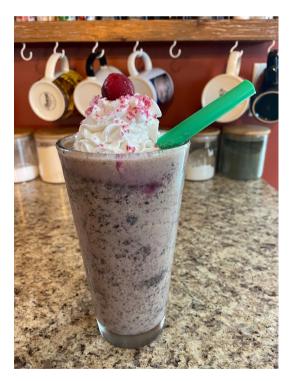

## Peppermint Chip Milkshake Chick-fil-A Copycat

## THM-Friendly: S/DF

- 1 cup KJ's Ice Cream Base (or Rebel ice cream)
- 1/2 1 tsp. peppermint extract (start low and work your way up)
- add a few drops of <u>natural food coloring</u> if you want it pink
- 1 Tbsp.-ish of stevia-sweetened chocolate chips
- 1/2 cup unsweetened nut milk
- 1 Tbsp. (at least) KJ's Candy Cane Bits

Blend with a stick blender until milkshake consistency. If you use a blender gently blend it to not over blend and keep it a thick shake. Adjust milk to preference.

For more fun and enJOYment...

Top with whipped cream, on-plan sprinkles (mix erythritol [works best] or Super Sweet well with red food coloring), some candy cane bits and a cherry.