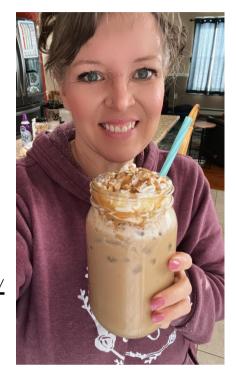

## Do-Si-Do Coffee THM Friendly - S

Make a batch of KJ's Easy Peanut Butter Sauce and let cool.

- 1 cup of your favorite hot coffee, brewed
- 3/4 cup <u>nut milk</u>
- 1 tsp. half-and-half or heavy cream (if desired)
- 2 Tbsp. oatmeal
- 2 tsp. no-sugar peanut butter (or 1 Tbsp. peanut
- 1tsp. <u>Super Sweet</u>
- 1/2 tsp. <u>peanut butter extract</u>
- pinch of salt
- 1 scoop <u>Pristine Whey Protein</u> or <u>Creamy Dreamy</u>
- 1/2 tsp. <u>sunflower lecithin</u>

Add all ingredients to the blender and zing them up.

Line a quart jar with peanut butter sauce. Add ice to your cup and pour the coffee mixture over it. Top with whipped topping, a drizzle of peanut butter sauce, and a couple of chopped peanuts.

enJOY!