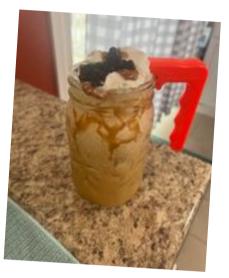

PB & J Squoffee

THM:-Friendly: FP

Make a batch of KJ's Easy Peanut Butter Sauce.

- 8 ox. brewed coffee
- 1 small summer squash, unpeeled and cut into fourths
- 4 oz. unsweetened <u>nut milk</u>
- 2 tsp. THM <u>Super Sweet</u>
- 2 Tbsp. THM Whey Protein or Creamy Dreamy
- 1/2 tsp. peanut butter extract
- 1/2 tsp. strawberry extract
- 1/2 tsp. <u>sunflower lecithin</u>
- 1 Tbsp. <u>defatted peanut powder</u>
- <u>4-5 berries optional</u>

Put all the ingredients in your blender and zing it up!

Fill a large glass or jar with ice. Drizzle down the inside with some peanut butter sauce. Pour the coffee mixture over the ice. If desired, top with whipped topping, some peanut butter sauce a little dollop of jam.

## Makes enough for 2 servings!

enJOY!