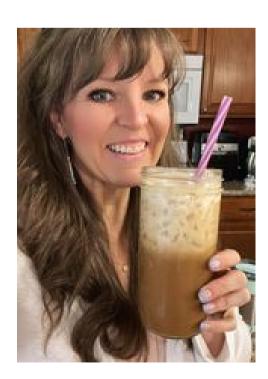

## Brown Sugar Coconut Latte with Coconut Cold Foam

## THM:S

- 1 cup of brewed coffee or tea or Teeccino
- 1 cup unsweetened <u>nut milk</u>
- 1 Tbsp. coconut cream
- 1 Tbsp. <u>Swerve Brown</u>
- 1/2 tsp. <u>coconut extract</u>
- 1/2 tsp. THM <u>Super Sweet</u>
- 1 tsp. <u>Just Gelatin</u>
- 1 scoop (1/4 cup) of <u>whey protein</u> or <u>Creamy Dreamy</u> or (1 and 1/2 Tbsp.) <u>collagen</u>
- 1/4 tsp. sunflower lecithin

Blend well and pour over ice in a large glass.

Make a cold foam from

- 2 Tbsp. coconut cream
- 2 Tbsp. unsweetened nut milk
- 3-4 drops of coconut extract

Whip up in a cold foam maker or with a frother. Pour over the top of your latte.